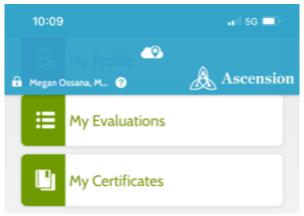

Select *My Evaluations* on the menu to begin reviewing any evaluation that needs to be completed.

## **Evaluations and Certificates**

On the following screen, select *Activity Name* which will allow you to complete the evaluation.

On the main menu, select *My Certificates* to access any certificate of completion.